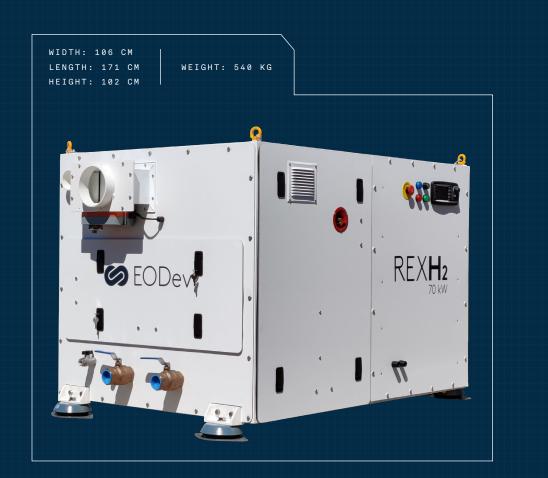

## The onboard hydrogen fuel cell power generator

The REX**H2**<sup>®</sup> is a marinized hydrogen power generator, built around a Toyota PEM fuel cell, which converts hydrogen into carbon-free electricity. This electricity can be used to power electric motors, on-board auxiliaries and to recharge batteries for all types of vessels, whether professional or recreational.