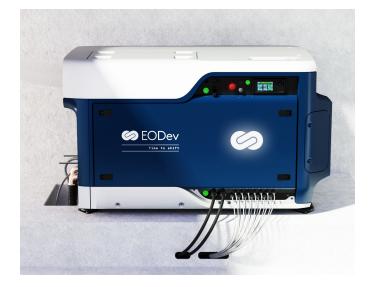

REX H2<sup>°</sup>

## The onboard hydrogen fuel cell power generator

The REX**H2**<sup>®</sup> is a marinized hydrogen power generator, built around a Toyota PEM fuel cell, which converts hydrogen into carbon-free electricity. This electricity can be used to power electric motors, on-board auxiliaries and to recharge batteries for all types of vessels, whether professional or recreational.

The REX**H2**<sup>®</sup> is an environmentally friendly and quiet product. It rejects only water and heat, which can be reused, and does not emit greenhouse gases or fine particles.