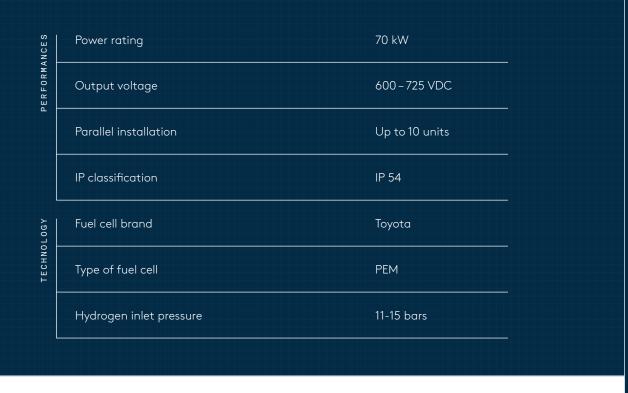

## The onboard hydrogen fuel cell power generator

The REX**H2**<sup>®</sup> is a marinized hydrogen power generator, built around a Toyota PEM fuel cell, which converts hydrogen into carbon-free electricity. This electricity can be used to power electric motors, on-board auxiliaries and to recharge batteries for all types of vessels, whether professional or recreational.