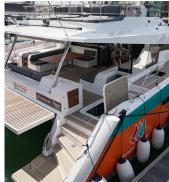

# Shift to the REXH2® to provide power for propulsion and hotel load on all types of boats

HYNOVA 40 - HYNOVA YACHTS

SAMANA 59 - Fountaine Pajot

BLUE GAME - Chase Boat

Fishing vessels - LPMA Bastia

in eodev\_h2 💟 🎯