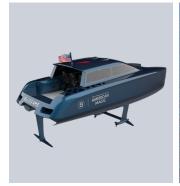

# Shift to the REXH2® to provide power for propulsion and hotel load on all types of boats

HYNOVA 40 - HYNOVA YACHTS

SAMANA 59 - Fountaine Pajot

BLUE GAME - Chase Boat

Fishing vessels - LPMA Bastia

in eodev\_h2 💟 🎯